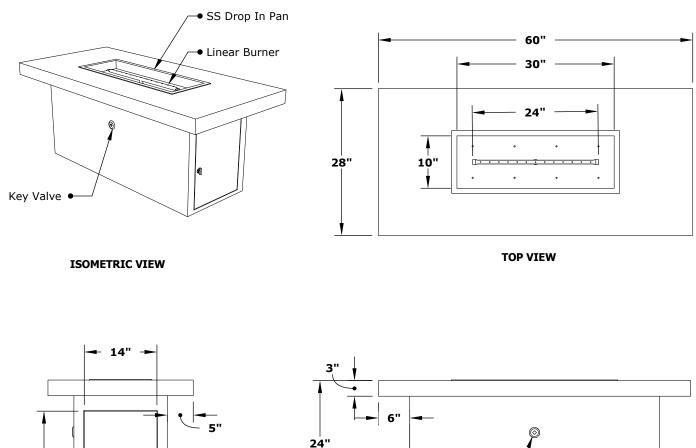

## **GROVE FIRE PIT**

**OPT-GRVWG60 - Wood Grain Concrete OPT-GRVFS60 - Flag Stone Concrete** 

17" 

**RIGHT SIDE VIEW** 

Key Valve 48"

**FRONT SIDE VIEW** 

Includes: Pan, Burner, Key Valve, Whistle Free Hoses, Black Lava Rock.

Fire Pit Material: GFRC Concrete Pan Material: 304 Stainless Steel Burner Material: 304 Stainless Steel BTU: 40,000 Standard 1" Flange on all pans Standard 2" Depth on all pans

**12V ELECTRONIC IGNITION** ANSI Z21.97-(2017) / CSA 2.41-(2017)